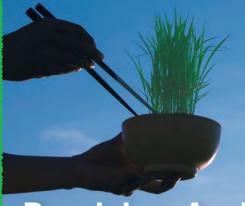

# pecialist for Crop Fields

# **Precision Agriculture**

# Aguri is a certified eco-farming.

Aguri was certified as an eco-farmer by Governor of Ehime in 2003. To be certified as an eco-farmer, the company must use compost, reduce chemical fertilizer, and reduce dependence on other agrichemicals. The introduction of sustainable agricultural production system which is environmentally friendly has been promoted since 1994.