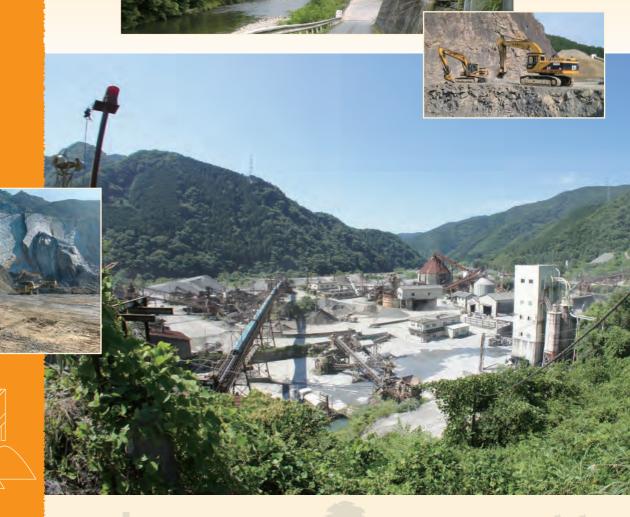

# Recycling technology

Construction machinery use biofuel.

Discarding construction waste materials can become problems for our environment.

therefore we process and refine, constructions waste and slag (incineration ash) in our production of asphalt concrete material.

Recycled material

## Construction waste for recycling

Recycling is done by Tortoise-green CO.,LTD

The Debris (Concrete, Asphalt)

■Concrete waste

■Not curing Concrete

## Slag is incineration ash

Garbage and rubbish are incinerated at very high temperature and melt- solidified and environmentally benign. We accept slag then crush it into very small particles, And we sell it as alternative of sand and gravel for asphalt and