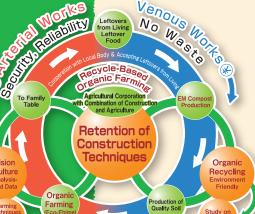

Waste reutilization

by molten slag

The IKEE Group Companies are:

Providing an Infrastructure to Achieve Eco-Friendly Environment,

Encouraging the 3 Re's (Recycle, Reuse, & Reduce) for Creating a Recycling System

Promoting Low-Carbon Society with our Underlying Technology to Reduce CO2.

Recycle · Reuse · Reduc

Bio-organic

fertilizer production

for organic farming

All the companies in IKEE Group are creating and promoting many recycling systems: We recycle the various kind of waste into the pavement materials, which are confirmed as secured and reliable.

Bio-organic fertilizer is produced by recycling food garbage for the organic farming. This way we put emphasis on utilizing our various environmental recycling technologies to achieve eco-friendly society with the reduction of CO<sub>2</sub>.

Contribute to the reduction To create a society that promotes recycling and low-carbon production Recycling Eco-friendly operation without waste scrap tires into pavement mater Promoting Recycling of Organic farming with recycling by-products such as rubble Synergy with other industries

## 100ha

All the companies in IKEE Group are creating and promoting many recycling systems: We recycle the various kind of waste into the pavement materials, which are confirmed as secured and reliable. bio-organic fertilizer is produced by recycling food garbage for the organic farming. This way we put emphasis on utilizing our various environmental recycling technologies to achieve eco-friendly society with the reduction of green house gases.

Low-Carbon Society: A society that adopts patterns of consumption, and behaviors that are consistent with low levels of green house gas emissions

3Re's technologies (Recycle, Reuse, & Reduce)

©02 reduction technologies