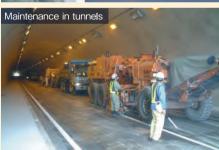

# Roads, Sewage ducts Specialist Human power is fundamenta

# There are networks of sewage drainage, electric wires, and cables under the ground.

We do investigation and maintenance for underground tubes and ducts.

Asphalt Concrete Division

We are the expert of supplying materials for road-pavir