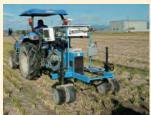

Precision Agriculture Agriculture with High Technology Challenges the Techniques of Expert Farmers.

By analyzing the techniques of expert farmers scientifically a database is constructed and both the database and the feedbacks by the farmers who produce the crops with blessing from the nature are used for at the development of novel agriculture, which can be referred as 'precision agriculture'.

The property of crop fields is carefully checked by introducing high technologies and latest information. We put emphasis on minimizing the uneven quality and the information acquired from the soil and crops, which is based on the studies in collaboration with local universities in order to improve production techniques.