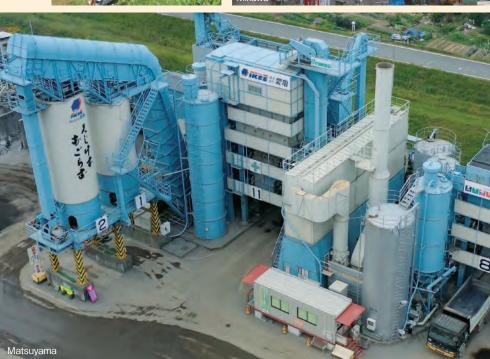

We have four asphalt plants all over Ehime prefecture. We can supply asphalt concrete all over the prefecture. We also have excellent recycling technology, supply recycled materials for road-paving, Which is essential, for our century, society, and our company.

# Our paving quality has been improved day by day with wisdom in applying the latest technologies.

We do soil testing and quality control of heated asphalt mixtures, in addition, we focus on materials development. We are trying update or improve our technologies and quality of our products by collecting the lastest knowledge and technology and repeating the examinations.