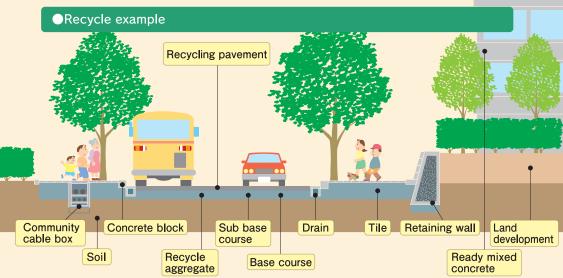

Waste reutilization

by molten slag

The IKEE Group Companies are:

Providing an Infrastructure to Achieve Eco-Friendly Environment,

Encouraging the 3 Re's (Recycle, Reuse, & Reduce) for Creating a Recycling System

Promoting Low-Carbon Society with our Underlying Technology to Reduce CO2.

Recycle · Reuse · Reduc

Bio-organic

fertilizer production

for organic farming

All the companies in IKEE Group are creating and promoting many recycling systems: We recycle the various kind of waste into the pavement materials, which are confirmed as secured and reliable.

Bio-organic fertilizer is produced by recycling food garbage for the organic farming. This way we put emphasis on utilizing our various environmental recycling technologies to achieve eco-friendly society with the reduction of CO<sub>2</sub>.

## 100ha

All the companies in IKEE Group are creating and promoting many recycling systems: We recycle the various kind of waste into the pavement materials, which are confirmed as secured and reliable. bio-organic fertilizer is produced by recycling food garbage for the organic farming. This way we put emphasis on utilizing our various environmental recycling technologies to achieve eco-friendly society with the reduction of green house gases.