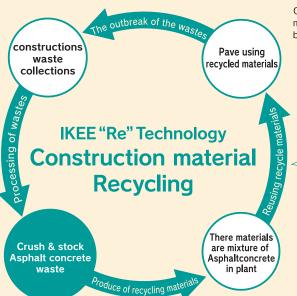

# Recycling technology

Construction machinery use biofuel.

Discarding construction waste materials can become problems for our environment.

therefore we process and refine, constructions waste and slag (incineration ash) in our production of asphalt concrete material.

Recycled material

## Construction waste for recycling

Recycling is done by Tortoise-green CO.,LTD

The Debris (Concrete, Asphalt)

■Concrete waste

■Not curing Concrete

## Slag is incineration ash

Garbage and rubbish are incinerated at very high temperature and melt- solidified and environmentally benign. We accept slag then crush it into very small particles, And we sell it as alternative of sand and gravel for asphalt and