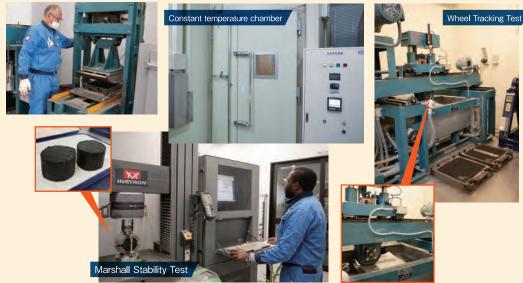

# Our paving quality has been improved day by day with wisdom in applying the latest technologies.

We do soil testing and quality control of heated asphalt mixtures, in addition, we focus on materials development. We are trying update or improve our technologies and quality of our products by collecting the lastest knowledge and technology and repeating the examinations.