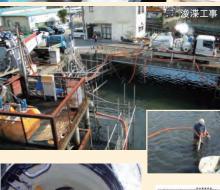

# There are networks of sewage drainage, electric wires, and cables under the ground.

We do investigation and maintenance for underground tubes and ducts.

Asphalt Concrete Division

We are the expert of supplying materials for road-pavir