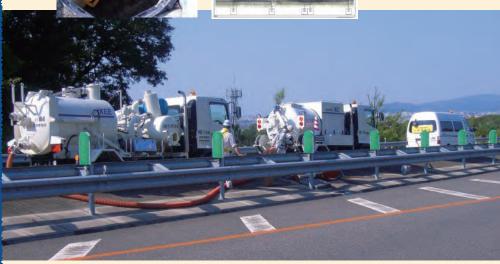

# We are the road-paving experts for local cities and towns.

Safe activity

What is essential for making road sufaces structures or buildings? Of course it is human power. We have paved roads using our efficient skills and up to date technology for more than 50 years.

We have four asphalt plants all over Ehime prefecture. We can supply asphalt concrete all over the prefecture. We also have excellent recycling technology, supply recycled materials for road-paving, Which is essential, for our century, society, and our company.