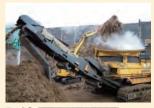

# Recycling technology

Construction machinery use biofuel.

Discarding construction waste materials can become problems for our environment.

therefore we process and refine, constructions waste and slag (incineration ash) in our production of asphalt concrete material.

Recycled material

## Construction waste for recycling

Recycling is done by Tortoise-green CO.,LTD

The Debris (Concrete, Asphalt)

■Concrete waste

■Not curing Concrete