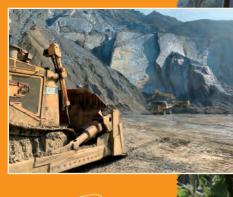

# We support the Fundamental Infrastructures. Recycling Specialis: for Crashed Stones

## We Provide Infrastructure Supporting Materials with Flexibility for Various Needs.

We provide crushed stones of approximately 2million tons/year to the central part of Ehime Prefecture by quarrying raw stones from Toon town and produce crushed stones. We produce high quality crushed sand to adjust to a variety of needs and we have a stable supply for our customers.