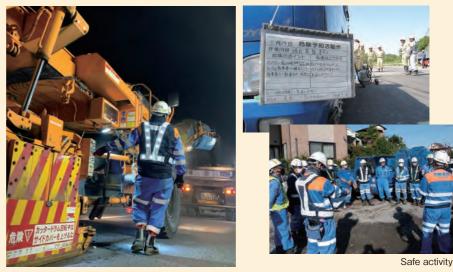

## We are the road-paving experts for local cities and towns.

What is essential for making road sufaces structures or buildings? Of course it is human power. We have paved roads using our efficient skills and up to date technology for more than 50 years.

Maintenance of expressway

Maintenance of local streets