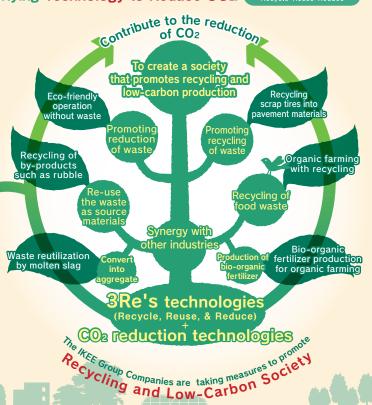

#### The IKEE Group Companies are:

Providing an Infrastructure to Achieve Eco-Friendly Environment, Encouraging the 3 Re's (Recycle, Reuse, & Reduce) for Creating a Recycling System Promoting Low-Carbon Society with our Underlying Technology to Reduce CO<sub>2</sub>.

All the companies in IKEE Group are creating and promoting many recycling systems: We recycle the various kind of waste into the pavement materials. which are confirmed as secured and reliable. Bio-organic fertilizer is produced by recycling food garbage for the organic farming. This way we put emphasis on utilizing our various environmental recycling technologies to achieve eco-friendly society with the reduction of CO<sub>2</sub>.