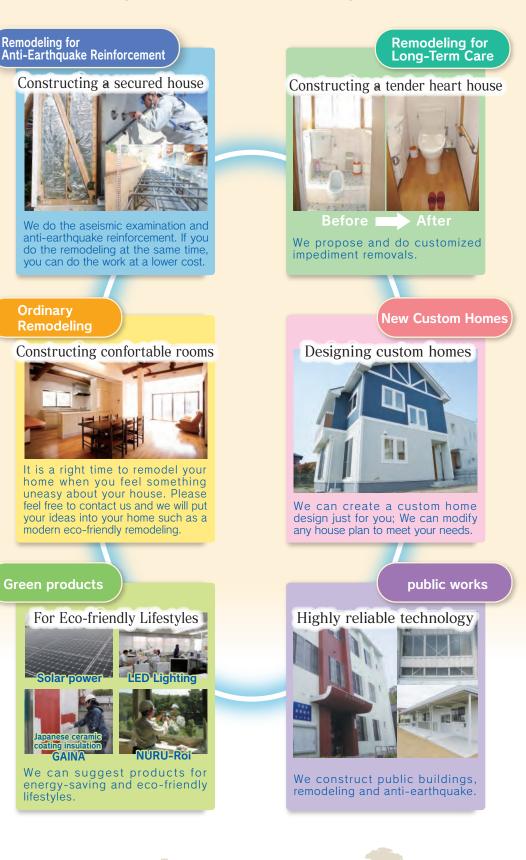

remain in place for 200 years 200 DC ngs Inal **ecialist** 

Sola

Biruri Co., Ltd. practices our company's idea for constructing buildings that will remain in place for 200 years, utilizing energy-saving and eco-friendly technology in modern times. We undertake the remodeling of ordinal residences as well as the remodeling for anti-earthquake reinforcement and long-term care support in addition to the building of custom homes.