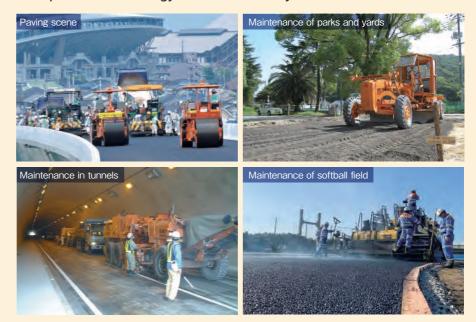

## We are the road-paving experts for local cities and towns.

What is essential for making road sufaces structures or buildings? Of course it is human power. We have paved roads using our efficient skills and up to date technology for more than 50 years.

Maintenance of expressway

Maintenance of local streets