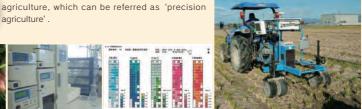

### **Precision Agriculture**

By analyzing the techniques of expert farmers

scientifically a database is constructed and both

the database and the feedbacks by the farmers who produce the crops with blessing from the nature are used for at the development of novel

Agriculture the Techniques

The property of crop fields is carefully checked by introducing high technologies and latest information. We put emphasis on minimizing the uneven quality and the information acquired from the soil and crops, which is based on the studies in collaboration with local universities in order to improve production techniques.