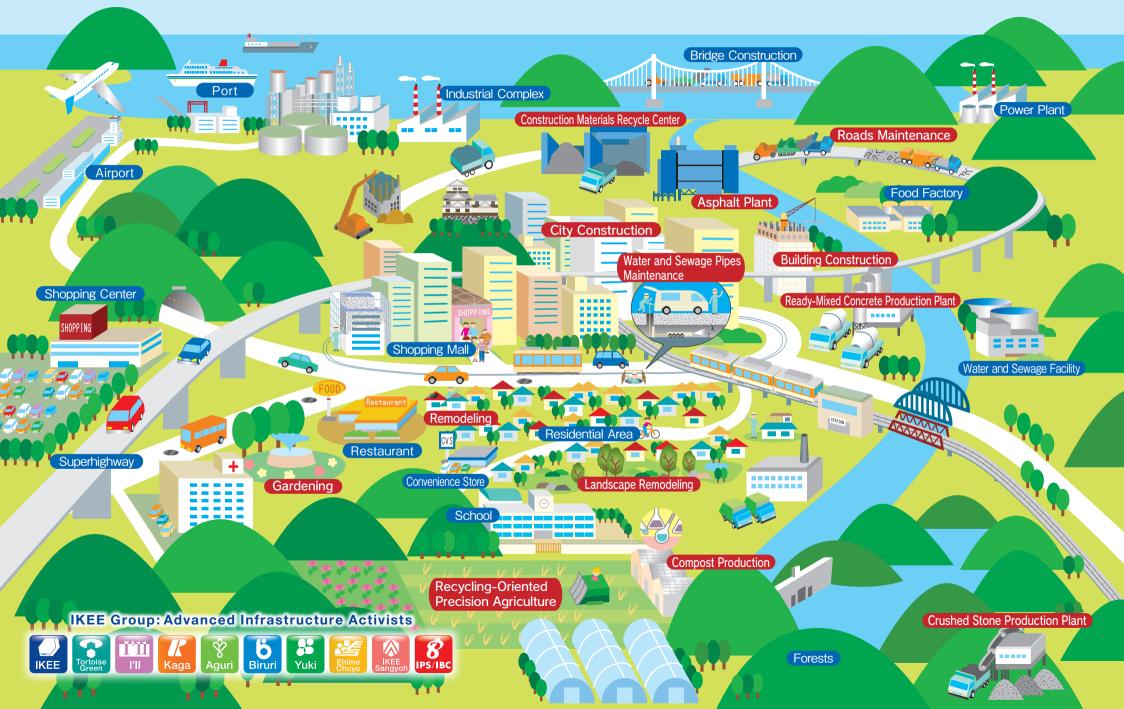

# The IKEE Group companies are the specialists on township infrastructure!

A town is a huge living structure. As it has a life, it grows, and needs to be cared. Therefore, the IKEE Group Companies offer maintenance and management solutions for township infrastructures just as medical doctors provide treatments for human beings. In case of a disaster each company of our group will handle its specialized fields and the various damaged lifelines will be restored quickly with diploying our expertise. Thus, the organized companies in our IKEE Group are promoting a view to creat and maintain the perfect infrastructure for human interaction and the surrounding environment using their successful state of the art technologies, benefiting society as a whole.

#### The IKEE Group Companies are:

Providing an Infrastructure to Achieve Eco-Friendly Environment, Encouraging the 3 Re's (Recycle, Reuse, & Reduce) for Creating a Recycling System Promoting Low-Carbon Society with our Underlying Technology to Reduce CO<sub>2</sub>.

All the companies in IKEE Group are creating and promoting many recycling systems: We recycle the various kind of waste into the pavement materials. which are confirmed as secured and reliable. Bio-organic fertilizer is produced by recycling food garbage for the organic farming. This way we put emphasis on utilizing our various environmental recycling technologies to achieve eco-friendly society with the reduction of CO<sub>2</sub>.