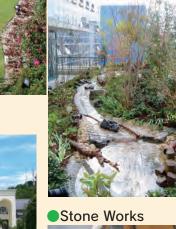

We supply high quality ready mixed concrete according to specifications of the work sites.

As A Hittersteres

n Greenery

We Provide the Space Designing Techniques Which remain with us and Give Pleasure to our Eyes Creating 'Healing Spots' in Gardens and Towns.

We supply beautiful gardens or spots filled with a veritable tapestry of flowers and trees. Such seasonal views are deeply rooted in Japanese culture. This way we provide remodeling services for a healing garden to a huge entertaining landscape sites, encouraging life relaxation.

Rooftop Garden:Chapel Garden at Matsuyama ANA Hotel

Outside Garden Works of a Personal House

Planting Works Bay Side Geihinkan

odeling Landscape Sites Specialis

lakes us Feel Good Inside