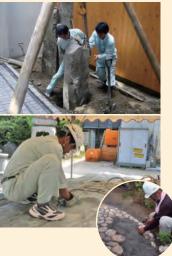

# We support the Fundamental Infrastructures. Recycling Specialis: for Crashed Stones

## We Provide Infrastructure Supporting Materials with Flexibility for Various Needs.

We provide crushed stones of approximately 2million tons/year to the central part of Ehime Prefecture by quarrying raw stones from Toon town and produce crushed stones. We produce high quality crushed sand to adjust to a variety of needs and we have a stable supply for our customers.